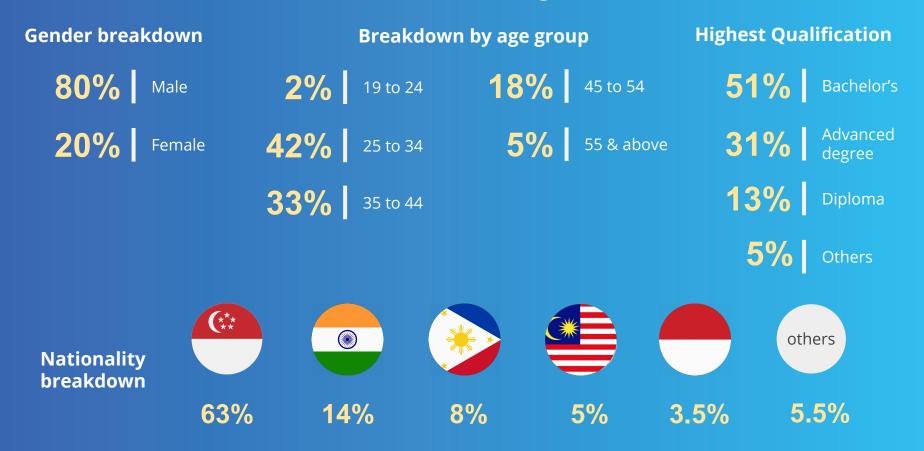

TALENT DATA LABS

### So who are these digital talents?



# How much do they earn?

Annual Salary (S\$ K)



### Where do they want to work

What type of employers would you want to work for (multiple selections)?



# What they actually want to achieve at work



# Are they open to new opportunities?



#### 4 out of the top 5 are large tech firms

(based on Employer Brand Score)

| Rank | Company            | Rank | Company                     |
|------|--------------------|------|-----------------------------|
| 1    | Google             | 18   | Siemens                     |
| 2    | Amazon             | 19   | Carousell                   |
| 3    | Singapore Airlines | 20   | Agoda                       |
| 4    | Apple              | 21   | RedMart                     |
| 5    | LinkedIn           | 22   | Salesforce.com              |
|