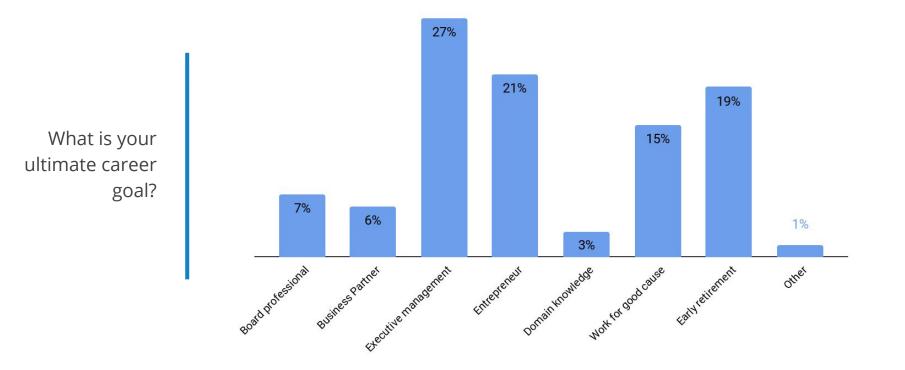

TALENT DATA LABS

### So who are these digital talents?



# How much do they earn?

Annual Salary (S\$ K)



### Where do they want to work

What type of employers would you want to work for (multiple selections)?



# What they actually want to achieve at work



# Are they open to new opportunities?



#### 4 out of the top 5 are large tech firms

(based on Employer Brand Score)

| Rank | Company            | Rank | Company                     |
|------|--------------------|------|-----------------------------|
| 1    | Google             | 18   | Siemens                     |
| 2    | Amazon             | 19   | Carousell                   |
| 3    | Singapore Airlines | 20   | Agoda                       |
| 4    | Apple              | 21   | RedMart                     |
| 5    | LinkedIn           | 22   | Salesforce.com              |
| 6    | Facebook           | 23   | ST Engineering              |
| 7    | Lazada             | 24   | Sembcorp Industries         |
| 8    | AirBnB             | 25   | SEA Group (Garena / Shopee) |
| 9    |