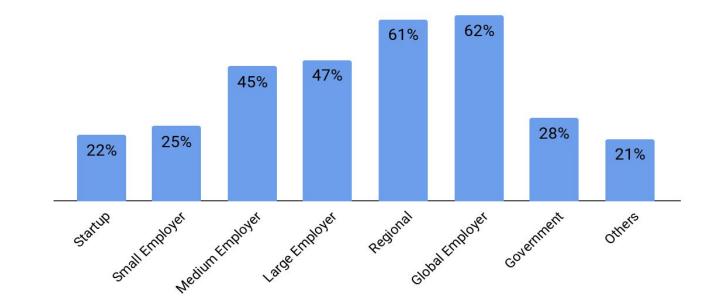

### Where do they want to work

What type of employers would you want to work for (multiple selections)?