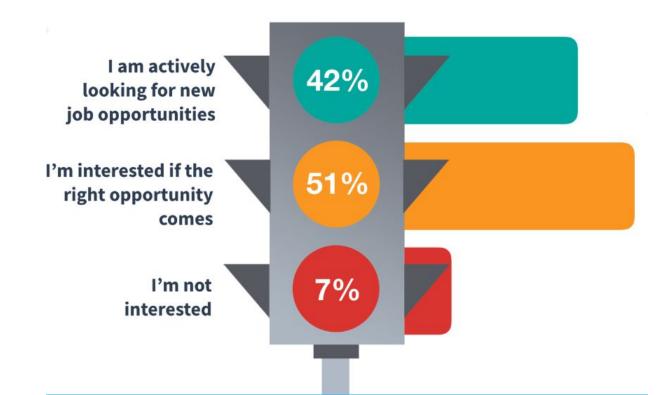

TALENT DATA LABS

### So who are these digital talents?



# How much do they earn?

Annual Salary (S\$ K)



### Where do they want to work

What type of employers would you want to work for (multiple selections)?



# What they actually want to achieve at work



# Are they open to new opportunities?



#### 4 out of the top 5 are large tech firms

(based on Employer Brand Score)

| Rank | Company            | Rank | Company                     |
|------|--------------------|------|-----------------------------|
| 1    | Google             | 18   | Siemens                     |
| 2    | Amazon             | 19   | Carousell                   |
| 3    | Singapore Airlines | 20   | Agoda                       |
| 4    | Apple              | 21   | RedMart                     |
| 5    | LinkedIn           | 22   | Salesforce.com              |
| 6    | Facebook           | 23   | ST Engineering              |
| 7    | Lazada             | 24   | Sembcorp Industries         |
| 8    | AirBnB             | 25   | SEA Group (Garena / Shopee) |
| 9    | General Electric   | 26   | Schneider El