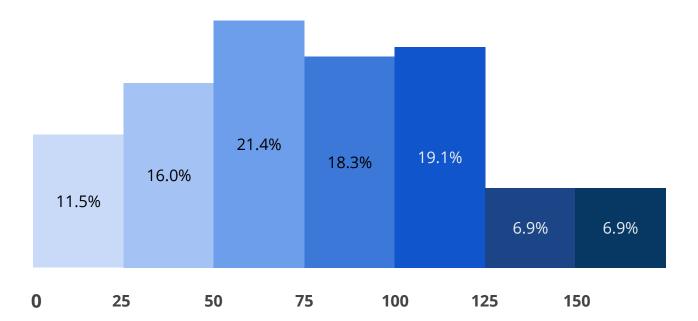

TALENT DATA LABS

### So who are these digital talents?



# How much do they earn?

Annual Salary (S\$ K)



### Where do they want to work

What type of employers would you want to work for (multiple selections)?



# What they actually want to achieve at work



# Are they open to new opportunities?



#### 4 out of the top 5 are large tech firms

(based on Employer Brand Score)

| Rank | Company            | Rank | Company                     |
|------|--------------------|------|-----------------------------|
| 1    | Google             | 18   | Siemens                     |
| 2    | Amazon             | 19   | Carousell                   |
| 3    | Singapore Airlines | 20   | Agoda                       |
| 4    | Apple              | 21   | RedMart                     |
| 5    | LinkedIn           | 22   | Salesforce.com              |
| 6    | Facebook           | 23   | ST Engineering